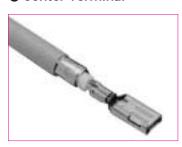

#### Center Terminal

| Part Number | CL No.     | Packaging           |
|-------------|------------|---------------------|
| GT6-1214SCF | 756-0005-6 | 1,500 pcs. per reel |