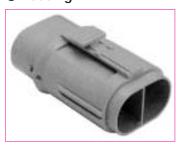

# M Connectors

#### Center Terminal

| Part Number | CL No.     | Packaging           |
|-------------|------------|---------------------|
| GT6-1214PCF | 756-0004-3 | 1,500 pcs. per reel |

#### Outer Terminal

| Part Number | CL No.     |
|-------------|------------|
| GT6-4.4/6PC | 756-0006-9 |