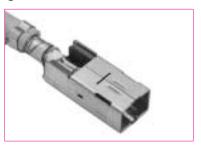

# **GT6W Series**

— Shielded Cable, High-Current, Waterproof Connectors — < In-line Type >

### Features

- Can be used at currents up to 20 A.
- Shield processing can be performed easily with crimping.