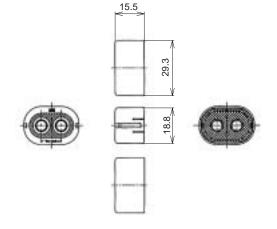

# **GT6W Series**

— Shielded Cable, High-Current, Waterproof Connectors — < In-line Type >

#### Housing

| Part Number | CL No.     |
|-------------|------------|
| GT6W-2S-HU  | 756-0002-8 |
|             |            |

Used with separate retainer (GT6W-2P/S-6R).

## Housing

| Part Number | CL No.     |
|-------------|------------|
| GT6W-2PP-HU | 756-0001-5 |

Used with separate retainer (GT6W-2P/S-6R).

91

9

GI 16

056

「14 GT