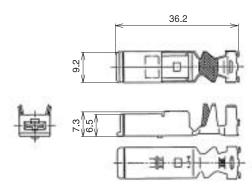

#### Center Terminal

| Part Number | CL No.     | Packaging           |
|-------------|------------|---------------------|
| GT6-1214SCF | 756-0005-6 | 1,500 pcs. per reel |

#### Outer Terminal

GT 11

GT 14

| Part Number | CL No.     |
|-------------|------------|
| GT6-4.4/6SC | 756-0007-1 |

#### Housing

| Part Number | CL No.     |
|-------------|------------|
| GT6W-2S-HU  | 756-0002-8 |
|             |            |

Used with separate retainer (GT6W-2P/S-6R).

#### ■ Retainer (Used with GT6W-2S-HU and GT6W-2PP-HU)

| Part Number  | CL No.     | Outer Diameter |
|--------------|------------|----------------|
| GT6W-2P/S-6R | 756-0003-0 | 4.6 to 5.0 mm  |
|              |            |                |