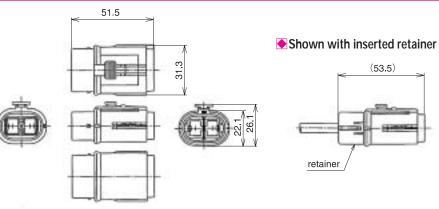

#### Center Terminal

| Part Number | CL No.     | Packaging           |
|-------------|------------|---------------------|
| GT6-1214PCF | 756-0004-3 | 1,500 pcs. per reel |

#### Outer Terminal

| Part Number | CL No.     |
|-------------|------------|
| GT6-4.4/6PC | 756-0006-9 |

## Housing

| Part Number | CL No.     |
|-------------|------------|
| GT6W-2PP-HU | 756-0001-5 |

Used with separate retainer (GT6W-2P/S-6R).

91

9

GI 16

056

「14 GT