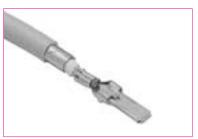

#### Center Terminal

| Part Number | CL No.     | Packaging           |
|-------------|------------|---------------------|
| GT6-1214SCF | 756-0005-6 | 1,500 pcs. per reel |

#### Center Terminal

| Part Number | CL No.     | Packaging           |
|-------------|------------|---------------------|
| GT6-1214PCF | 756-0004-3 | 1,500 pcs. per reel |