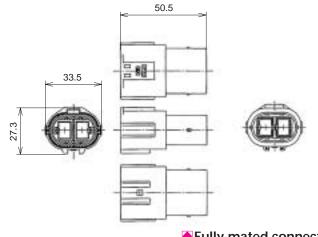

# **GT6W Series**

— Shielded Cable, High-Current, Waterproof Connectors — < In-line Type >

### Features

- Can be used at currents up to 20 A.
- Shield processing can be performed easily with crimping.