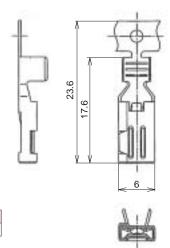

#### Center Terminal

| Part Number | CL No.     | Packaging           |
|-------------|------------|---------------------|
| GT6-1214SCF | 756-0005-6 | 1,500 pcs. per reel |