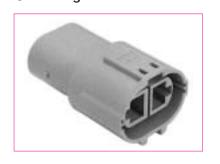

# **GT6W Series**

— Shielded Cable, High-Current, Waterproof Connectors — < In-line Type >

### Features

- Can be used at currents up to 20 A.
- Shield processing can be performed easily with crimping.