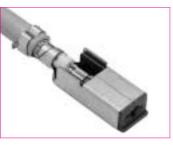

# **GT6W Series**

— Shielded Cable, High-Current, Waterproof Connectors — < In-line Type >

### Features

- Can be used at currents up to 20 A.
- Shield processing can be performed easily with crimping.