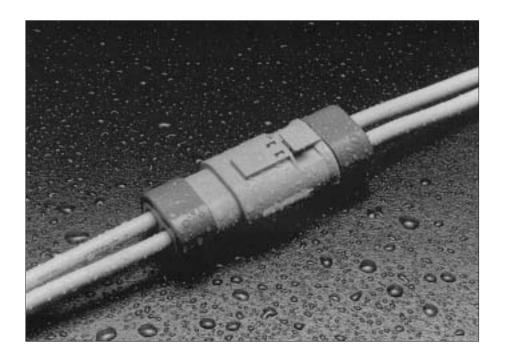

# **GT6W Series**

— Shielded Cable, High-Current, Waterproof Connectors — < In-line Type >

### Features

- Can be used at currents up to 20 A.
- Shield processing can be performed easily with crimping.