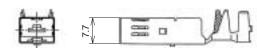

#### Center Terminal

| Part Number | CL No.     | Packaging           |
|-------------|------------|---------------------|
| GT6-1214PCF | 756-0004-3 | 1,500 pcs. per reel |

#### Outer Terminal

| Part Number | CL No.     |
|-------------|------------|
| GT6-4.4/6PC | 756-0006-9 |

## Housing

| Part Number | CL No.     |
|-------------|------------|
| GT6W-2PP-HU | 756-0001-5 |

Used with separate retainer (GT6W-2P/S-6R).

91

9

GI 16

056

「14 GT