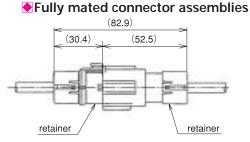

#### Housing

| Part Number | CL No.     |
|-------------|------------|
| GT6W-2S-HU  | 756-0002-8 |
|             |            |

Used with separate retainer (GT6W-2P/S-6R).

#### ■ Retainer (Used with GT6W-2S-HU and GT6W-2PP-HU)

| Part Number  | CL No.     | Outer Diameter |
|--------------|------------|----------------|
| GT6W-2P/S-6R | 756-0003-0 | 4.6 to 5.0 mm  |
|              |            |                |

## Housing

| Part Number | CL No.     |
|-------------|------------|
| GT6W-2PP-HU | 756-0001-5 |

Used with separate retainer (GT6W-2P/S-6R).

91

9

GI 16

056

「14 GT