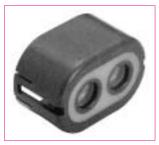

# **GT6W Series**

— Shielded Cable, High-Current, Waterproof Connectors — < In-line Type >

#### Housing

| Part Number | CL No.     |
|-------------|------------|
| GT6W-2S-HU  | 756-0002-8 |
|             |            |

Used with separate retainer (GT6W-2P/S-6R).

## Housing

| Part Number | CL No.     |
|-------------|------------|
| GT6W-2PP-HU | 756-0001-5 |

Used with separate retainer (GT6W-2P/S-6R).

91

9

GI 16

056

「14 GT