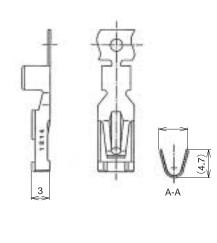

#### Outer Terminal

GT 11

GT 14

| Part Number | CL No.     |
|-------------|------------|
| GT6-4.4/6SC | 756-0007-1 |