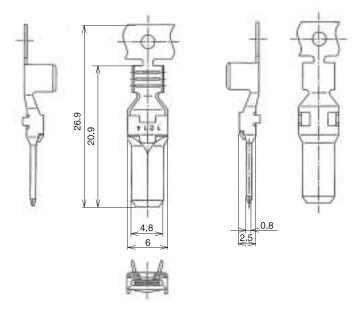

#### Center Terminal

| Part Number | CL No.     | Packaging           |
|-------------|------------|---------------------|
| GT6-1214SCF | 756-0005-6 | 1,500 pcs. per reel |

#### Center Terminal

| Part Number | CL No.     | Packaging           |
|-------------|------------|---------------------|
| GT6-1214PCF | 756-0004-3 | 1,500 pcs. per reel |