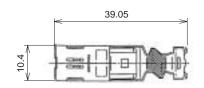

#### Center Terminal

| Part Number | CL No.     | Packaging           |
|-------------|------------|---------------------|
| GT6-1214SCF | 756-0005-6 | 1,500 pcs. per reel |

#### Outer Terminal

GT 11

GT 14

| Part Number | CL No.     |
|-------------|------------|
| GT6-4.4/6SC | 756-0007-1 |

#### Housing

| Part Number | CL No.     |
|-------------|------------|
| GT6W-2S-HU  | 756-0002-8 |
|             |            |

Used with separate retainer (GT6W-2P/S-6R).